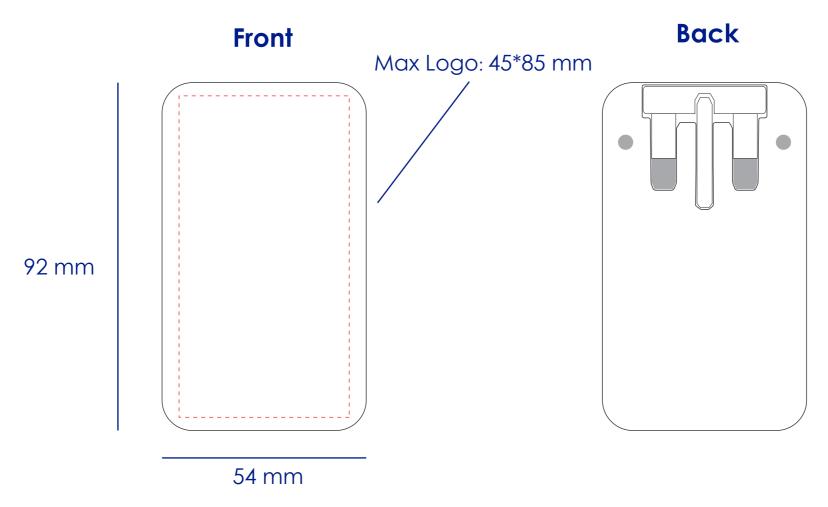

## **Product Colour**

Folding Plug 92 mm \* 54 mm Branding Method: Silk Print

## **Logo Size**